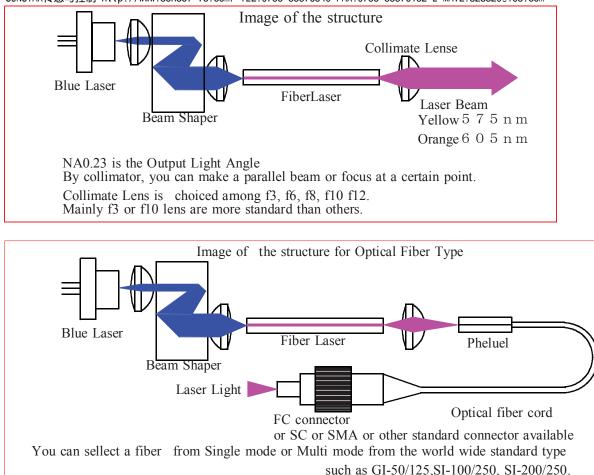

# YELLOW & ORANGE Laser with a Single Mode Fiber Pure-YELLOW 580nm / Vivid-ORANGE 605nm

model: Yellow OYO-010SF / Orange ORO-010SF

**Fiber Output Power** 5~8mW or more available

**Fiber type** SMC63P (PMF) 1.5m with FC connector (SC type is also available.)

**UNIT Size** W112  $\times$  H44  $\times$  L280 (mm)

A fiber is able to be stored in the unit case with a rolled form. therefore, you can keep it in safe without your concern about the fiber's damage while transfering or hundling.