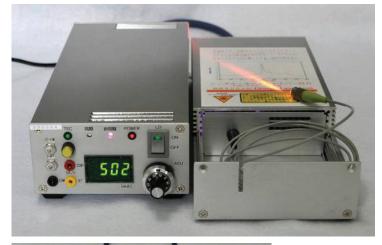

## COMBINATION with LASER DRIVE UNIT TOS304

Set with YELLOW LASER UNIT

Set with ORANGE LASER UNIT

You can use various type of laser through this Laser Drive Unit not only these Orange or Yellow Laser. You can save the cost, then!

You can request TTL Pulse function as an option.

Max Current is 700mA, but we recommend to use this under 500mA because of warmness.

The function of linkage with Temperature and Laser Ladiation is alternative by the switch on the rear face. UNIT SIZE : Width112 x Hight55 x Length250 (mm)

Power Supply:12V 3.8A or 4A AC adapter (center+) Specifications or details of this drive unit will be informed to you opon your request.

SPECTRUM DATA (by SUMITA OPTICAL GLASS, Inc.,)

ORANGE LASER

YELLOW LASER