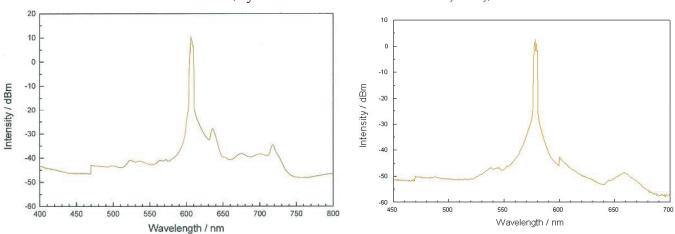

Power Supply:12V 3.8A or 4A AC adapter (center+) Specifications or details of this drive unit will be informed to you opon your request.

SPECTRUM DATA (by SUMITA OPTICAL GLASS, Inc.,)

ORANGE LASER

YELLOW LASER