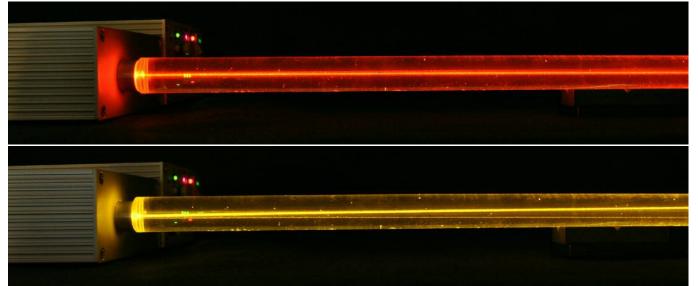

## YELLOW 580nm & ORANGE 605nm LASER Vivid like the Sunrise Collor! Have you ever found a Laser like this? If not,you are lucky now! ORANGE model: ORO-020 YELLOW model:OYO-010

Light source for fluorescence microscope and

other medical or chemical applications. Optics experiment. Beam for Entertainments. Or for your next research?

You can use it in the outside of under the Sunshiny environment, because Yellow Laser Beam is easily available to see under the condition where Red Laser Beam is difficult to see. ORSA was established to support various needs in the world through more than 30 years experiance to handle Laser from Violet Blue to IR for Optical Communication System's module, Academic use, Laboratory use, and Optical measurement equipment system. Details of each product will be informed upon your request. Other assembly not shown here will be available to be upon your Special Request and then your expectations will be satisfied.