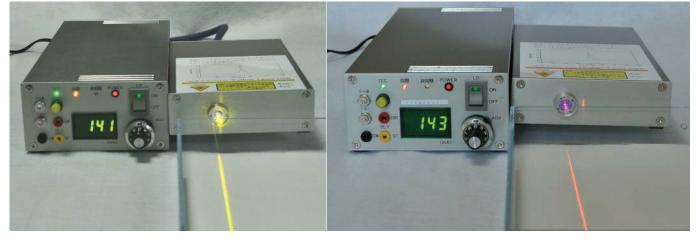

## COMBINATION with LASER DRIVE UNIT TOS304

Set with YELLOW LASER UNIT

Set with ORANGE LASER UNIT

You can use various type of laser through this Laser Drive Unit not only these Orange or Yellow Laser. You can save the cost, then!

You can request TTL Pulse function as an option.

Max Current is 700mA, but we recommend to use this under 500mA because of warmness.

The function of linkage with Temperature and Laser Ladiation is alternative by the switch on the rear face. UNIT SIZE : Width112 x Hight55 x Length250 (mm)

Power Supply:12V 3.8A or 4A AC adapter (center+) Specifications or details of this drive unit will be informed to you opon your request.

SPECTRUM DATA (by SUMITA OPTICAL GLASS, Inc.,)

ORANGE LASER

YELLOW LASER