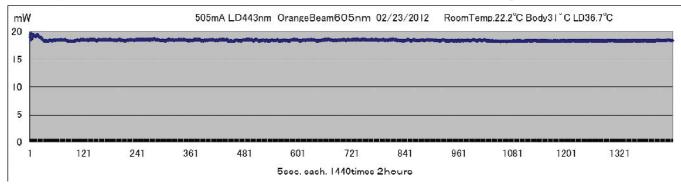

Orange Laser Stability of 2 hours in an air conditioned room. Laser Body is temperature controlled.

Note 1: The laser power stability is very sensitive for the the temperature of the room and the blue LD.

- 2: At a low power, the stability might not be good as a high power level as of 2012 Spring.
- 3: A blue laser 445nm LD is used as a stimulating power.
- 4: Fiber Laser is produced by Sumita Optical Glass, Inc.,
- 5: Laser module and unit are assembled by ORSA in Japan. ---A Japan Made Product---