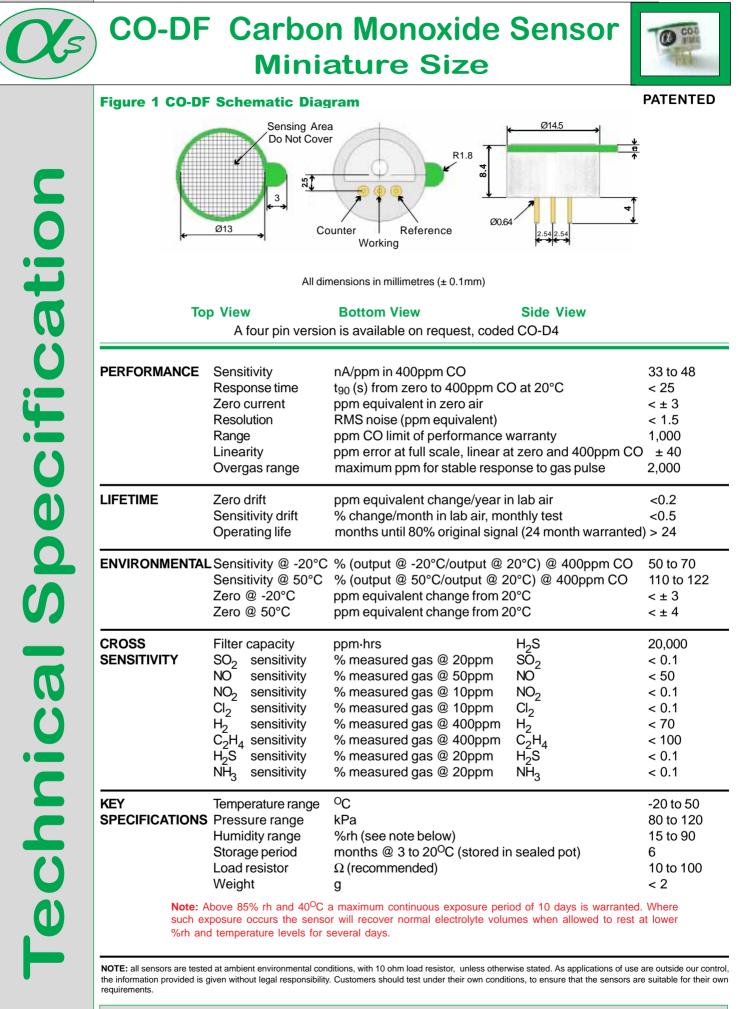

## Figure 2 Sensitivity Temperature Dependence

Figure 2 shows the variation in sensitivity caused by changes in temperature. The repeatable temperature dependence at elevated temperatures allows more accurate temperature compensation.

This data is taken from a typical batch of sensors and the mean and  $\pm$  95% confidence intervals are shown.

Figure 3 shows the variation in zero output caused by changes in temperature expressed as ppm gas equivalent.