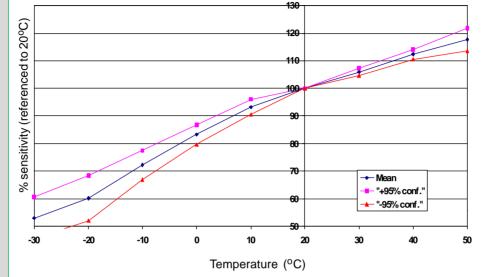

This data is taken from a typical batch of sensors and the mean and  $\pm$  95% confidence intervals are shown.

Figure 3 shows the variation in zero output caused by changes in temperature expressed as ppm gas equivalent.

This data is taken from a typical batch of sensors. The mean and  $\pm$  95% confidence intervals are shown.

200000 4 000 ppn 180000 160000 3.000 ppm 140000 (PA) 120000 2,500 ppm Output ( 100000 2,000 ppm 80000 ,600 ppm 1,200 ppm 60000 1,000 ppm F 40000 400 ppm 20000 0 2000 4000 6000 8000 10000 12000 14000 16000 0 Time (sec)